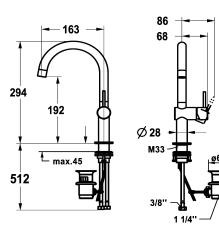

# Technical Data

| Flow rate              |  |
|------------------------|--|
| pop-up valve           |  |
| Connection             |  |
| Spout                  |  |
| Handling               |  |
| Color code             |  |
| Installation type      |  |
| Faucet_typ             |  |
| Design                 |  |
| Measure Height         |  |
| Acoustic group         |  |
| Projection A           |  |
| Energy label           |  |
| Dimension Water outlet |  |
| material               |  |

| 4.4 l/min (3 bar)      |     |  |
|------------------------|-----|--|
| with pop-up valve      |     |  |
| Flexible connection he | ses |  |
| swivel                 |     |  |
| side lever             |     |  |
| chromeline             |     |  |
| Pillar installation    |     |  |
| Faucet                 |     |  |
| J-Spout                |     |  |
| 294                    |     |  |
| yes                    |     |  |
| A 160                  |     |  |
| A                      |     |  |
| 192                    |     |  |
| stainless steel        |     |  |