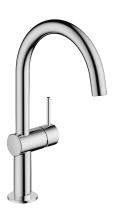

# KWC ONO E Lever mixer – Washbasin

# Modell-Linie: ONO E | 12.578.132.000FL

Taps | Manual taps

#### \* Lever mixer

- \* Made of stainless steel \* Lever installation only possible on the right side Child safety: cold water flow in lever position towards the front
- \* EcoProtect water-saving device \* Swivel spout 120°

- Neoperf® Caché® SJR, swivelling jet regulator
   OptimalSpace ample space for washing or working
   KWC cartridge S 25