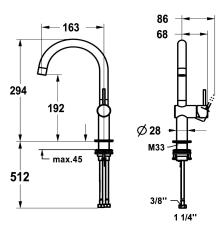

## Technical Data

| Flow rate              |  |
|------------------------|--|
| pop-up valve           |  |
| Connection             |  |
| Spout                  |  |
| Handling               |  |
| Color code             |  |
| Installation type      |  |
| Faucet_typ             |  |
| Design                 |  |
| Measure Height         |  |
| Acoustic group         |  |
| Projection A           |  |
| Energy label           |  |
| Dimension Water outlet |  |
| material               |  |

| 4.4 I/min (3 bar)         |  |
|---------------------------|--|
| without pop-up valve      |  |
| Flexible connection hoses |  |
| swivel                    |  |
| side lever                |  |
| stainless steel           |  |
| Pillar installation       |  |
| Faucet                    |  |
| J-Spout                   |  |
| 294                       |  |
| yes                       |  |
| A 160                     |  |
| А                         |  |
| 192                       |  |
| stainless steel           |  |
|                           |  |