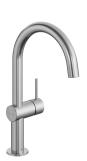

## KWC ONO E

Lever mixer – Washbasin

### Modell-Linie: ONO E | 12.578.142.700FL

#### 125627

stainless steel, A160, flexible connection hoses, without pop-up valve

- \* Lever mixer \* Made of stainless steel
- \*\*Lever installation only possible on the right side
   Child safety: cold water flow in lever position towards the front
  \*\*EcoProtect water-saving device

- \* Swivel spout 120°

   Neoperl® Caché® SJR, swivelling jet regulator

  \* OptimalSpace ample space for washing or working