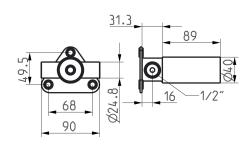

## KWC-No.

raw, unit for concealed installation

- \* Concealed unit wall 1 hole \* Made of stainless steel \* Connecting thread ½" \* To be ordered separately:
- Technical Data

| Connection        |  |  |
|-------------------|--|--|
| Color code        |  |  |
| Installation type |  |  |
| Faucet_typ        |  |  |
| Concealed unit    |  |  |

- Installation kit Z.536.828 - Mounting bracket Z.536.458 \* Suitable for: - KWC ONO

| G 1/2"                |  |  |
|-----------------------|--|--|
| raw                   |  |  |
| Wall mounted          |  |  |
| Kilogram/Square meter |  |  |
| Concealed unit        |  |  |