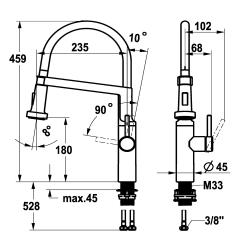

#### \* Lever mixer

Technical Data Flow rate normal spray

Spray: Flow rate

Connection

Handling

Color code

Faucet\_typ

Design

Kitchenspray

Installation type

Dimension Height

Dimension Water outlet

Acoustic group

Projection A

material

Spout

\* Spray - SprayClean - easy to clean and actively prevents limescale buildup

- Neoperl® Caché® SSR, swivelling jet regulator
  PowerClean needle spray mode, with automatic diverter reset
- 7.6 l/min (3 bar) 6.4 l/min (3 bar) Flexible connection hoses swivel side lever Diverter spray stainless steel Pillar installation Faucet J-Spout 459 yes A 235 180 stainless steel