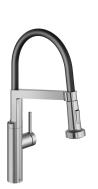

# **KWC** BISTRO E Lever mixer – Kitchen

### Modell-Linie: BISTRO E | 10.581.433.700FL Taps | Manual taps

\* EasyLock - a pull-out spray that easily slides back into place

\* Flexible connection hoses %" \* QuickInstallation - Fastening via threaded connection with locking

\* Swivel spout 360° \* OptimalSpace - ample space for washing or working \* KWC cartridge M 35 S

- flow rate and temperature continuously variable

- with ceramic discs

screws \* Mounting hole size ø35 mm

## 125694

stainless steel, A 235, flexible connection hoses