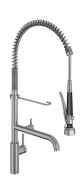

#### 125696

stainless steel, A 295, flexible connection hoses

- \* Lever mixer
  \* Suspension spring
  \* TouchProtect anti-scald protection thanks to the "double skin"

- \* TouchProtect anti-scald protection thanks to the "double skin" principle
  \* Intrinsically safe against backflow and cross flow
  \* Swivel spout
   Neoperl® Caché® laminar
  \* Pre-rinse spray
   with integrated delayed closing device to minimize water hammer with valve maintenance unit for cleaning
   SprayLock lockable jet spray

- PowerClean needle spray mode
- Towarded relative spray mode
   2 jet types
   OptimalSpace ample space for washing or working
   KWC cartridge M 35 S
   with ceramic discs

- flow rate and temperature continuously variable

  \* Flexible connection hoses %"

  \* QuickInstallation Fastening via threaded connection with locking screws
  \* Mounting hole size ø35 mm