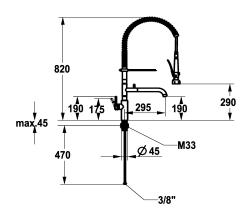

## **Technical Data**

| Flow rate              |  |
|------------------------|--|
| Spray: Flow rate       |  |
| Connection             |  |
| Spout                  |  |
| Handling               |  |
| Kitchenspray           |  |
| Color code             |  |
| Installation type      |  |
| Faucet_typ             |  |
| Measure Height         |  |
| Acoustic group         |  |
| Projection A           |  |
| Dimension Water outlet |  |
| material               |  |

| 12.1 l/min (3 bar)        |  |
|---------------------------|--|
| 7.7 l/min (3 bar)         |  |
| Flexible connection hoses |  |
| swivel                    |  |
| side lever                |  |
| Pre-rinse spray           |  |
| stainless steel           |  |
| Pillarinstallation        |  |
| Faucet                    |  |
| 820                       |  |
| yes                       |  |
| A 295                     |  |
| 190/290                   |  |
| stainless steel           |  |