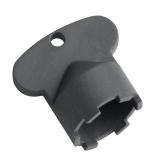

# KWC BISTRO E Lever mixer – Kitchen

Modell-Linie: BISTRO E | 10.581.144.700FL Taps | Dishwashing

Service key Neoperl © Caché ©, STD, 24 mm, grey

**635231** Z.635.231