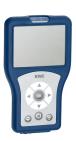

# Modell-Linie: BISTRO E | 10.581.102.700FL Taps | Electronic taps

Bidirectional remote control for electronical fittings F3 and F5

**2030036654** ACEX9005

2-button remote control for fittings F3 and F5

**2030036849** ACEX9004