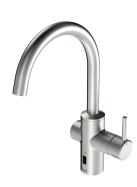

### **KWC** BISTRO E

Lever mixer – Automatic tap, low-touch – Kitchen

#### Modell-Linie: BISTRO E | 10.581.102.700FL

Taps | Electronic taps

#### KWC-No.

stainless steel, A 220, flexible connection hoses, battery

- \* Hybrid tap, low-touch, kitchen \* Made of stainless steel \* Swivel spout fixe, extensible to 50°, 120° and or 360°
- Neoper® Caché® laminar
   \*OptimalSpace ample space for washing or working
   \*Cartridge

- with ceramic discs flow rate and temperature continuously variable
- \* Opto-electronic sensor time-controlled water runtime

- pre-set water temperature

  \* Electrovalve

  \* Flexible connection hoses 3/8"

  \* QuickInstallation Fastening via threaded connection with locking

- \* Mounting hole size ø35 mm

  \* Scope of delivery:

   Battery compartment including 6 V lithium CRP2 battery for installation under the sink