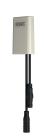

| 392                       |
| 270                                                                                                                                             | A 220                     |
|                                                                                                                                                 | 270                       |
| stainless steel                                                                                                                                 | stainless steel           |







# **Optional Accessories**



## **KWC** BISTRO E

Lever mixer – Automatic tap, low-touch – Kitchen

# Modell-Linie: BISTRO E | 10.581.102.700FL Taps | Electronic taps







Bidirectional remote control for electronical fittings F3 and F5

**2030036654** ACEX9005

2-button remote control for fittings F3 and F5

**2030036849** ACEX9004

C module

**3600001331** ACEX9020