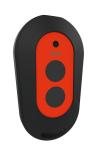

# Modell-Linie: BISTRO E | 10.581.102.700FL Taps | Electronic taps

Bidirectional remote control for electronical fittings F3 and F5

**2030036654** ACEX9005

2-button remote control for fittings F3 and F5

**2030036849** ACEX9004