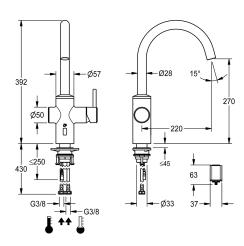

#### Technical Data

| Electronical_control   |  |
|------------------------|--|
| Connection             |  |
| Spout                  |  |
| Power_supply           |  |
| Handling               |  |
| Color code             |  |
| Installation_type      |  |
| Faucet_typ             |  |
| Design                 |  |
| Dimension Height       |  |
| Projection_A           |  |
| Dimension Water outlet |  |
| material               |  |

| Automatic, low-contact Flexible connection hoses swivel battery side lever stainless steel Pillar installation Electronic J-Spout 392 A 220 270 |                           |
|-------------------------------------------------------------------------------------------------------------------------------------------------|---------------------------|
| swivel battery side lever stainless steel Pillar installation Electronic J-Spout 392 A 220                                                      | Automatic, low-contact    |
| battery side lever stainless steel Pillar installation Electronic J-Spout 392 A 220                                                             | Flexible connection hoses |
| side lever stainless steel Pillar installation Electronic J-Spout 392 A 220                                                                     | swivel                    |
| stainless steel Pillar installation Electronic J-Spout 392 A 220                                                                                | battery                   |
| Pillar installation Electronic J-Spout 392 A 220                                                                                                | side lever                |
| Electronic<br>J-Spout<br>392<br>A 220                                                                                                           | stainless steel           |
| J-Spout<br>392<br>A 220                                                                                                                         | Pillar installation       |
| 392<br>A 220                                                                                                                                    | Electronic                |
| A 220                                                                                                                                           | J-Spout                   |
|                                                                                                                                                 | 392                       |
| 270                                                                                                                                             | A 220                     |
|                                                                                                                                                 | 270                       |
| stainless steel                                                                                                                                 | stainless steel           |