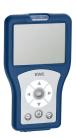

## **Optional Accessories**

# Modell-Linie: BISTRO E | 10.581.112.700FL Taps | Electronic taps

Bidirectional remote control for electronical fittings F3 and F5

**2030036654** ACEX9005

2-button remote control for fittings F3 and F5

**2030036849** ACEX9004