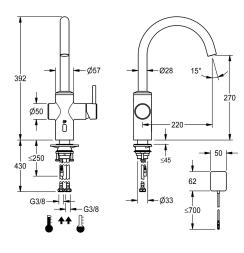

## **Technical Data**

| Electronical control   |       |  |
|------------------------|-------|--|
| Connection             |       |  |
| Spout                  |       |  |
| Power supply           |       |  |
| Handling               |       |  |
| Color code             |       |  |
| Installation type      |       |  |
| Faucet_typ             |       |  |
| Design                 |       |  |
| Measure Height         |       |  |
| Projection A           | <br>• |  |
| Dimension Water outlet |       |  |
| material               |       |  |

| Automatic, low-contact    |   |
|---------------------------|---|
| Flexible connection hoses |   |
| swivel                    |   |
| mains receiver            |   |
| side lever                |   |
| stainless steel           | _ |
| Pillar installation       | _ |
| Electronic                | _ |
| J-Spout                   | _ |
| 392                       | _ |
| A 220                     |   |
| 270                       |   |
| stainless steel           | _ |
|                           |   |