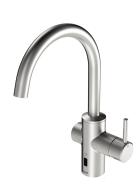

## **KWC** BISTRO E

Lever mixer – Automatic tap, low-touch – Kitchen

### Modell-Linie: BISTRO E | 10.581.112.700FL

Taps | Electronic taps

#### 3600001626

stainless steel, A 220, flexible connection hoses, surface-mounted power supply unit

- \* hybrid tap, low-touch, kitchen \* Made of stainless steel
- \* Swivel spout fixe, extensible to 50°, 120° and or 360° Neoperl® Caché® laminar
- \* Cartridge
   with ceramic discs
- flow rate and temperature continuously variable
  \* Opto-electronic sensor

- time-controlled water runtime pre-set water temperature \* Electrovalve

- \* Flexible connection hoses 3/8"
- \* QuickInstallation Fastening via threaded connection with locking
- screws
  \* Mounting hole size ø35 mm
- \* Scope of delivery: Mains receiver 100-240 V