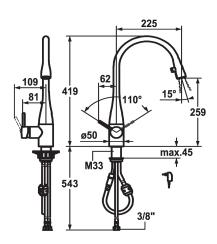

### **Technical Data**

| lechnical Data         |  |
|------------------------|--|
| Flow rate              |  |
| Light                  |  |
| Connection             |  |
| Spout                  |  |
| Power supply           |  |
| Handling               |  |
| Kitchenspray           |  |
| Color code             |  |
| Installation type      |  |
| Faucet_typ             |  |
| Measure Height         |  |
| Acoustic group         |  |
| Projection A           |  |
| Energy label           |  |
| Dimension Water outlet |  |
| material               |  |
|                        |  |

| 10 l/min (3 bar)          |  |  |
|---------------------------|--|--|
| yes                       |  |  |
| Flexible connection hoses |  |  |
| swivel                    |  |  |
| mains receiver            |  |  |
| side lever                |  |  |
| Pull-out aerator          |  |  |
| chromeline                |  |  |
| Pillarinstallation        |  |  |
| Faucet                    |  |  |
| 419                       |  |  |
| yes                       |  |  |
| A 225                     |  |  |
| В                         |  |  |
| 259                       |  |  |
| Brass                     |  |  |