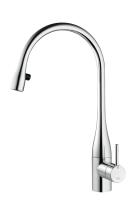

#### KWC EVE

Lever mixer - Kitchen - with LEDShine

#### Modell-Linie: EVE | 10.121.103.000FL

Taps | Manual taps

#### 121240

chromeline, A 225, flexible connection hoses, mains receiver

  \* Pull-out aerator covered

   Neoperl® Caché®

   integrated ON/OFF push-button with automatic shut-off after 45

- minutes
- up to 600 mm pull-out length
- hose surface to fit faucet surface \* Hose guide, swivelling 320°

#### Color code

black chrome-plated

stainless steel

glacier white

- \* EasyLock a pull-out spray that easily slides back into place
  \* OptimalSpace ample space for washing or working
  \* KWC cartridge M 35
   with ceramic discs