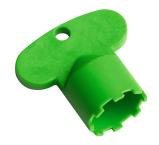

## **Spare Parts**

## Cartridge M 35

**536570** Z.534.836

Service key Neoperl © Caché ©, TJ, 18 mm, green

**634729** CACHETJ