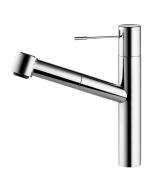

## KWC ONO

Lever mixer - Kitchen

## Modell-Linie: ONO | 10.151.033.000FL

Taps | Manual taps

#### 121488

stainless steel, A 220, flexible connection hoses

#### 121791

chromeline, A 220, flexible connection hoses

- \* Lever mixer
- \* Surgical-grade hardened stainless steel lever \* TouchProtect anti-scald protection thanks to the "double skin" principle

  \* Pull-out spray

  - SprayClean - easy to clean and actively prevents limescale

- up to 700 mm pull-out length
   PowerClean needle spray mode, with automatic diverter reset

#### Color code

stainless steel

chromeline

- hose surface to fit faucet surface
- \* Hose guide, swivelling 105°
  \* EasyLock a pull-out spray that easily slides back into place
  \* KWC cartridge M 35 H

- with ceramic discs flow rate and temperature continuously variable
- \* Flexible connection hoses %"

  \* Fastening by means of threaded sleeve M33 x 1.5

  \* Mounting hole size ø35 mm