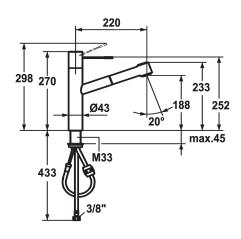

- with ceramic discs flow rate and temperature continuously variable
- \* Flexible connection hoses %"

  \* Fastening by means of threaded sleeve M33 x 1.5

  \* Mounting hole size ø35 mm

# **Technical Data**

| Flow rate needle spray |  |
|------------------------|--|
| Flow rate normal spray |  |
| Connection             |  |
| Spout                  |  |
| Handling               |  |
| -<br>Kitchenspray      |  |
| Color code             |  |
| Installation type      |  |
| Faucet_typ             |  |
| Measure Height         |  |
| Acoustic group         |  |
| Projection A           |  |
| Energy label           |  |
| Dimension Water outlet |  |
| material               |  |
|                        |  |

| 13 l/min (3 bar)          |
|---------------------------|
| 12 l/min (3 bar)          |
| Flexible connection hoses |
| swivel                    |
| top lever                 |
| Pull-out spray            |
| chromeline                |
| Pillar installation       |
| Faucet                    |
| 270                       |
| 2                         |
| A 220                     |
| В                         |
| 188                       |
| Brass                     |
|                           |