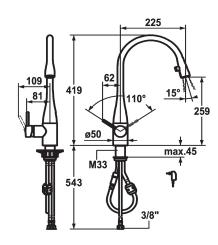

#### 121240

chromeline, A 225, flexible connection hoses, mains receiver

- Tow rate and temperature continuously variable
  \* Flexible connection hoses %"

  \* Fastening by means of threaded sleeve M33 x 1.5

  \* Mounting hole size ø35 mm

  \* Scope of delivery:
   Mains receiver 100-240 V / operating voltage 6.75 V / cable length 1100 mm

#### **Technical Data**

| Flow rate              |  |
|------------------------|--|
| Light                  |  |
| Connection             |  |
| Spout                  |  |
| Power supply           |  |
| Handling               |  |
| Kitchenspray           |  |
| Color code             |  |
| Installation type      |  |
| Faucet_typ             |  |
| Measure Height         |  |
| Acoustic group         |  |
| Projection A           |  |
| Energy label           |  |
| Dimension Water outlet |  |
| material               |  |

| 10 l/min (3 bar)        |    |  |  |
|-------------------------|----|--|--|
| yes                     |    |  |  |
| Flexible connection hos | es |  |  |
| swivel                  |    |  |  |
| mains receiver          |    |  |  |
| side lever              |    |  |  |
| Pull-out aerator        |    |  |  |
| glacier white           |    |  |  |
| Pillar installation     |    |  |  |
| Faucet                  |    |  |  |
| 419                     |    |  |  |
| yes                     |    |  |  |
| A 225                   |    |  |  |
| В                       |    |  |  |
| 259                     |    |  |  |
| Brass                   |    |  |  |