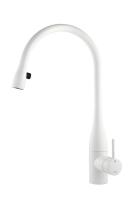

#### 122168

glacier white, A 225, flexible connection hoses, mains receiver

- \* Lever mixer

  \* Lever installation possible on the right or left side

  \* TouchProtect anti-scald protection thanks to the "double skin"
  principle

#### Color code

black chrome-plated

stainless steel

glacier white

- \* OptimalSpace ample space for washing or working \* KWC cartridge M 35

- with ceramic discs flow rate and temperature continuously variable