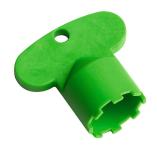

# Cartridge M 35

**536570** Z.534.836

Service key Neoperl © Caché ©, TJ, 18 mm, green

**634729** CACHETJ