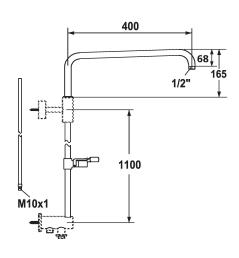

### 122534

chromeline, A 400, L 1100

- \* Sliding wall bar kit
   water-bearing (pipe-in-pipe system)
  incl. shower arm, swiveling
  \* Suitable for connection/ fixing to:

- thermostat with outlet (top) for water-bearing sliding wall bar sliding wall bar holder (bottom) \* The water-bearing sliding wall bar can be shortened to any

## Projection\_A

A 300

A 400

- individual length as required

  \* KWC ball joint bracket, elevation adjustment lockable

  \* Tube diameter 20 mm

  \* Go to www.kwc.com for comprehensive information on planning, installation and operation, or get in touch with your KWC contact person.

# **Technical Data**

| Color code   |
|--------------|
| Faucet_typ   |
| Projection_A |
| Measure_L    |
| material     |

| chrome |  |
|--------|--|
| IP20   |  |
| A 400  |  |
| L 1100 |  |
| Brass  |  |