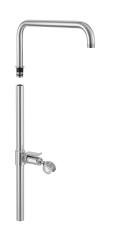

## KWC-No.

chromeline, A 300, L 1100

### 122534

chromeline, A 400, L 1100

- \* Sliding wall bar kit
   water-bearing (pipe-in-pipe system)
  incl. shower arm, swiveling
  \* Suitable for connection/ fixing to:

- thermostat with outlet (top) for water-bearing sliding wall bar sliding wall bar holder (bottom) \* The water-bearing sliding wall bar can be shortened to any