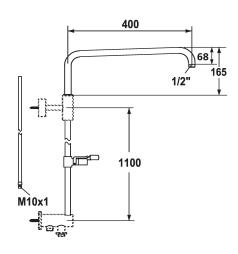

### 122534

chromeline, A 400, L 1100

- \* Sliding wall bar kit
   water-bearing (pipe-in-pipe system)
  incl. shower arm, swiveling
  \* Suitable for connection/ fixing to:

- thermostat with outlet (top) for water-bearing sliding wall bar sliding wall bar holder (bottom) \* The water-bearing sliding wall bar can be shortened to any

## Projection A

A 300

A 400

- individual length as required

  \* KWC ball joint bracket, elevation adjustment lockable

  \* Tube diameter 20 mm

  \* Go to www.kwc.com for comprehensive information on planning, installation and operation, or get in touch with your KWC contact person.

## **Technical Data**

| Color code     |  |  |
|----------------|--|--|
| Faucet_typ     |  |  |
| Projection A   |  |  |
| Measure Lenght |  |  |
| material       |  |  |

| chromeline |  |
|------------|--|
| IP20       |  |
| A 400      |  |
| L 1100     |  |
| Brass      |  |