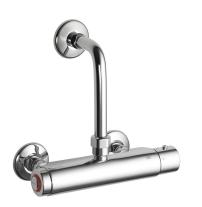

**KWC** IQUA Thermostatic mixer - Automatic, low-contact - Shower

Modell-Linie: IQUA | 21.692.100.000

Valves | Thermostatic mixing valve

- 24- or 48-hour-hygiene flushing activatable \* Electrovalve \* Wall connections ½" x ½", with shut-off valve L 40 \* Wall connection ½" x ½", shut-off valve L 30 (wall elbow)

## KWC-No.

123294 chromeline, AD 153, without wall connections, battery

123295

chromeline, AD 153, battery, without hand shower and hose

## \* Automatic controled

- automatic collision mixer with Start/Stop button D35
  With mixing
  thermostat

- Main and the second s