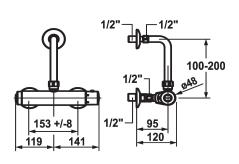

## Technical Data

| Showerset          | without shower head, hose |
|--------------------|---------------------------|
| Power supply       | battery                   |
| Color code         | chromeline                |
| Installation type  | Wall mounted              |
| Faucet_typ         | Display                   |
| Measure Height     | 232                       |
| Connection measure | 150+/-8                   |
| material           | Brass                     |