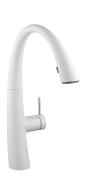

### **KWC** ZOE

Lever mixer - Kitchen - with LEDShine

#### Modell-Linie: ZOE | 10.201.122.150FL

Taps | Manual taps

\* Covered pull-out spray - ergonomic spout alignment, shape and handling - SprayClean - easy to clean and actively prevents limescale buildup

- Neoper(® Cascade®
   PowerClean needle spray mode, with automatic diverter reset
   integrated ON/OFF push-button with automatic shut-off after 30 minutes
- **Technical Data**

Color code

matt black

decor steel

glacier white

chrome

- with ceramic discs
- flow rate and temperature continuously variable \* Flexible connection hoses %"

- Firstble connection noses %
  Fastening by means of threaded sleeve M33 x 1.5
  Mounting hole size ø35 mm
  Scope of delivery:
  Mains receiver 100-240 V / operating voltage 6.75 V / cable length 1100 mm