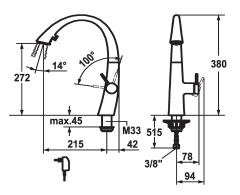

\* Lever mixer

\* Lever installation only possible on the right side - Child safety: cold water flow in lever position towards the front

\* gap between wall and centre of mounting hole min. 42 mm \* TouchProtect - anti-scald protection thanks to the "double skin"

- up to 500 mm pull-out length \* SwivelStop hose guide, swivelling 270°, limitable to 120° \* EasyLock a pull-out spray that easily slides back into place
- \* OptimalSpace ample space for washing or working \* KWC cartridge S 25

Color code

matt black

decor steel

glacier white

chrome

- with ceramic discs
- flow rate and temperature continuously variable \* Flexible connection hoses %"

- Firstble connection noses %
  Fastening by means of threaded sleeve M33 x 1.5
  Mounting hole size ø35 mm
  Scope of delivery:
  Mains receiver 100-240 V / operating voltage 6.75 V / cable length 1100 mm

| Flow rate needle spray | 9 l/min (3 bar)           |
|------------------------|---------------------------|
| Flow rate normal spray | 8 l/min (3 bar)           |
| Light                  | Battery1                  |
| Connection             | Flexible connection hoses |
| Spout                  | swivel                    |
| Power_supply           | mains receiver            |
| Handling               | side lever                |
| Kitchen_spray          | Diverter spray            |
| Color code             | glacier white             |
| Installation_type      | Pillar installation       |
| Faucet_typ             | Faucet                    |
| Design                 | J-Spout                   |
| Dimension Height       | 380                       |
| Acoustic group         | Mains receiver1           |
| Projection_A           | A 215                     |
|                        |                           |

# **Modell-Linie: ZOE | 10.201.122.150FL** Taps | Manual taps

| Energy Label           | Α     |
|------------------------|-------|
| Dimension Water outlet | 272   |
| material               | Brass |