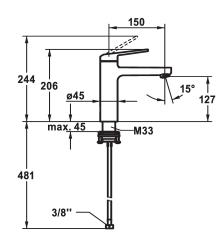

## **Technical Data**

| Flow rate              |          |
|------------------------|----------|
| pop-up valve           |          |
| Connection             |          |
| Spout                  |          |
| Handling               |          |
| Color code             |          |
| Installation type      |          |
| Faucet_typ             |          |
| Measure Height         |          |
| Acoustic group         |          |
| Projection A           | <u> </u> |
| Energy label           |          |
| Dimension Water outlet |          |
| material               |          |

| 4 I/min (3 bar)           |  |   |  |
|---------------------------|--|---|--|
| without pop-up valve      |  |   |  |
| Flexible connection hoses |  |   |  |
| fixed                     |  |   |  |
| top lever                 |  |   |  |
| chromeline                |  |   |  |
| Pillarinstallation        |  |   |  |
| Faucet                    |  |   |  |
| 206                       |  |   |  |
| yes                       |  |   |  |
| A 150                     |  |   |  |
| А                         |  |   |  |
| 127                       |  | • |  |
| Brass                     |  |   |  |