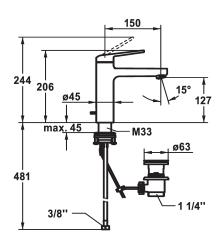

## **Technical Data**

| Flow rate              |  |
|------------------------|--|
| pop-up assembly        |  |
| Connection             |  |
| Spout                  |  |
| Handling               |  |
| Color code             |  |
| Installation type      |  |
| Faucet_typ             |  |
| Dimension Height       |  |
| Energysaving           |  |
| Acoustic group         |  |
| Projection A           |  |
| Energy label           |  |
| Dimension Water outlet |  |
| material               |  |
|                        |  |

| 4 l/min (3 bar)          |   |
|--------------------------|---|
| with pop-up valve        |   |
| Flexible connection hose | S |
| fixed                    |   |
| top lever                |   |
| chromeline               |   |
| Pillar installation      |   |
| Faucet                   |   |
| 206                      |   |
| Coolfix                  |   |
| yes                      |   |
| A 150                    |   |
| A                        |   |
| 127                      |   |
| Brass                    |   |