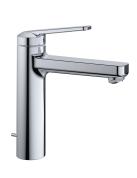

#### 124554

chromeline, A 150, flexible connection hoses, with pop-up valve

#### 124555

chromeline, A 150, flexible connection hoses, without pop-up valve

- \* Lever mixer
- \* CoolFix Cold water flow with a centered lever \* EcoProtect water-saving device
- \* Fixed spout
- Neoper(® Cascade® SLC
   \* OptimalSpace ample space for washing or working
   \* KWC cartridge M 35 OP
- with ceramic discs