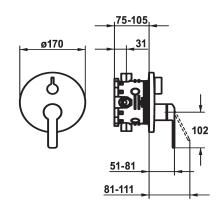

## Concealed unit

Trim kit

Trim kit, with vacuum breaker

- Function unit, lever, cap, sleeve, cover plate, holder for escutcheon,

diverter

Fastening of the cover plate without screws
\* To be ordered separately:

- Unit for concealed installation KWC BLUEBOX® 1/2", without shut-off valve, 39.999.900.931

<sup>3</sup>⁄<sub>4</sub>" (<sup>1</sup>⁄<sub>2</sub>"), with shut-off valve, 39.999.910.931