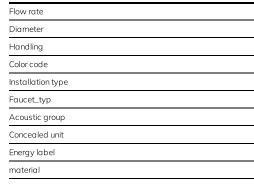

# 19 l/min (3 bar) D170 front lever chromeline Wall mounted Faucet yes Trim kit С Brass

KWC Group AG | Home: info@kwc.com| Professional: kwc-info.ae@kwc.com | www.kwc.com