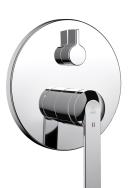

## KWC DOMO 6.0 Trim kit - Lever mixer - Tub

Modell-Linie: DOMO 6.0 | 20.664.500.000 Showers | Exposed bath mixer

### KWC-No.

124588

chromeline, Trim kit

#### 124589

chromeline, Trim kit, with vacuum breaker

- \* Trim kit with function unit

\* Outflow top and below \* Turning handle for diverter \* KWC cartridge M 35 H

**Technical Data** 

- with ceramic discs - flow rate and temperature continuously variable \* Scope of delivery:

## Concealed unit

Trim kit

Trim kit, with vacuum breaker

- Function unit, lever, cap, sleeve, cover plate, holder for escutcheon,

diverter

Fastening of the cover plate without screws
\* To be ordered separately: