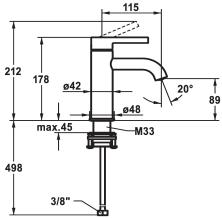

## **Technical Data**

| Flow rate              |  |
|------------------------|--|
| pop-up valve           |  |
| Connection             |  |
| Spout                  |  |
| Handling               |  |
| Color code             |  |
| Installation type      |  |
| Faucet_typ             |  |
| Measure Height         |  |
| Acoustic group         |  |
| Projection A           |  |
| Energy label           |  |
| Dimension Water outlet |  |
| material               |  |

| 5 l/min (3 bar)        |      |  |  |
|------------------------|------|--|--|
| without pop-up valve   | 9    |  |  |
| Flexible connection he | oses |  |  |
| fixed                  |      |  |  |
| top lever              |      |  |  |
| matt black             |      |  |  |
| Pillar installation    |      |  |  |
| Faucet                 |      |  |  |
| 178                    |      |  |  |
| yes                    |      |  |  |
| A 115                  |      |  |  |
| A                      |      |  |  |
| 89                     |      |  |  |
| MESSING                |      |  |  |