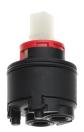

# Modell-Linie: BEVO | 12.421.051.176FL Taps | Manual taps

Cartridge M 35 OP

**538331** Z.537.710