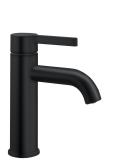

## KWC-No.

125016 matt black, A 115, flexible connection hoses, with Push Open

## pop-up valve

| with Push open       | matt black    |
|----------------------|---------------|
| without pop-up valve | matt black    |
| with Push open       | brushed steel |
| without pop-up valve | brushed steel |