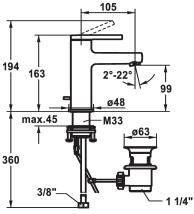

# **Technical Data**

| Flow rate              |  |
|------------------------|--|
| Pop-up_valve           |  |
| Connection             |  |
| Spout                  |  |
| Handling               |  |
| Color code             |  |
| Installation_type      |  |
| Faucet_typ             |  |
| Dimension Height       |  |
| Energysaving           |  |
| Acoustic group         |  |
| Projection_A           |  |
| Energy Label           |  |
| Dimension Water outlet |  |
| material               |  |

| 5 l/min (3 bar)         |     |  |  |
|-------------------------|-----|--|--|
| with pop-up valve       |     |  |  |
| Flexible connection hos | ses |  |  |
| fixed                   |     |  |  |
| top lever               |     |  |  |
| chrome                  |     |  |  |
| Pillar installation     |     |  |  |
| Faucet                  |     |  |  |
| 163                     |     |  |  |
| Coolfix                 |     |  |  |
| Battery1                |     |  |  |
| A 105                   |     |  |  |
| A                       |     |  |  |
| 99                      |     |  |  |
| Brass                   |     |  |  |
|                         |     |  |  |