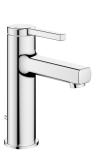

### KWC-No.

125075 chromeline, A 105, flexible connection hoses, with pop-up valve

#### 125077

chromeline, A 105, flexible connection hoses, with Push Open

- \* CoolFix Cold water flow with a centered lever \* EcoProtect water-saving device \* Fixed spout Neoper® Perlator® SSR, swivelling jet regulator
- \* KWC cartridge S 25