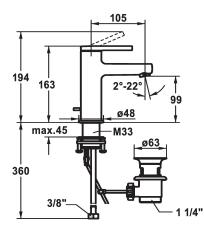

## **Technical Data**

| Flow rate              |  |
|------------------------|--|
| pop-up valve           |  |
| Connection             |  |
| Spout                  |  |
| Handling               |  |
| Color code             |  |
| Installation type      |  |
| Faucet_typ             |  |
| Measure Height         |  |
| Energysaving           |  |
| Acoustic group         |  |
| Projection A           |  |
| Energy label           |  |
| Dimension Water outlet |  |
| material               |  |

| 5 l/min (3 bar)       |      |  |
|-----------------------|------|--|
| with pop-up valve     |      |  |
| Flexible connection h | oses |  |
| fixed                 |      |  |
| top lever             |      |  |
| chromeline            |      |  |
| Pillarinstallation    |      |  |
| Faucet                |      |  |
| 163                   |      |  |
| Coolfix               |      |  |
| yes                   |      |  |
| A 105                 |      |  |
| A                     |      |  |
| 99                    |      |  |
| Brass                 |      |  |

\* Flexible connection hoses %" \* QuickInstallation - Fastening via threaded connection with locking