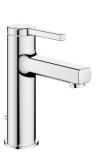

## KWC AVA 2.0 Lever mixer - Basin - CoolFix

## Modell-Linie: AVA 2.0 | 12.468.031.000FL

Taps | Manual taps

\* CoolFix - Cold water flow with a centered lever \* EcoProtect - water-saving device \* Fixed spout - Neoper® Perlator® SSR, swivelling jet regulator

\* KWC cartridge S 25

with ceramic discs
flow rate and temperature continuously variable