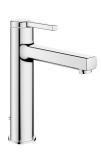

## KWC AVA 2.0

Lever mixer - Basin - CoolFix

#### 125091

chromeline, A 145, flexible connection hoses, with pop-up valve

### 125093

chromeline, A 145, flexible connection hoses, with Push Open

- \* CoolFix Cold water flow with a centered lever
  \* EcoProtect water-saving device
  \* Fixed spout
   Neoperl® Perlator® SSR, swivelling jet regulator
  \* OptimalSpace ample space for washing or working
  \* KWC cartridge S 25
   with ceramic discs