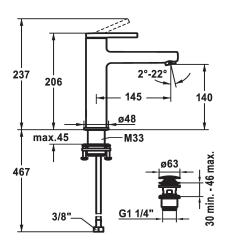

### pop-up valve

with pop-up valve

without pop-up valve

with Push open

- flow rate and temperature continuously variable \* Flexible connection hoses %" \* QuickInstallation Fastening via threaded connection with locking

- \* Mounting hole size ø35 mm

  \* Scope of delivery:
   KWC pop-up valve Push Open 2 in 1 Z.538.321.000

| 5 l/min (3 bar)           |  |
|---------------------------|--|
| with Push open            |  |
| Flexible connection hoses |  |
| fixed                     |  |
| top lever                 |  |
| chromeline                |  |
| Pillar installation       |  |
| Faucet                    |  |
| 206                       |  |
| Coolfix                   |  |
| yes                       |  |
| A 145                     |  |
| A                         |  |
| 140                       |  |
| Brass                     |  |