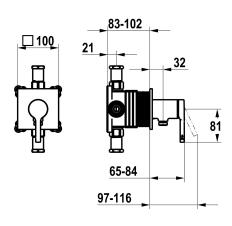

### KWC-No.

chromeline, trim kit, with safety device DIN EN 1717

- \* Trim kit with function unit KWC HOMEBOX

  \* Outflow
  with integrated hose connection

  \* KWC cartridge M 35-S HF

   with ceramic discs

   flow rate and temperature continuously variable

- \* Scope of delivery:
   Lever mixer unit with integrated hose connection
   Fastening of the cover plate without screws
  \* To be ordered separately:
   Unit for conceeled installation KWC HOMEBOX Lever mixer 1 Consumers 39.006.251.931

### Technical Data

| Flow rate         |
|-------------------|
| Handling          |
| Color code        |
| Installation_type |
| Faucet_typ        |
| Acoustic group    |
| Concealed unit    |

| 12 l/min (3bar)                |  |
|--------------------------------|--|
| 3-Lamps                        |  |
| chrome                         |  |
| 2-Screens, monitors etc        |  |
| Lever mixer                    |  |
| 1-Temperature exchange equipme |  |
| 4-Large equipment              |  |