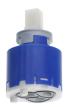

d temperature continuously variable

- \* Scope of delivery:
   Lever mixer unit with integrated hose connection
   Fastening of the cover plate without screws
  \* To be ordered separately:
   Unit for conceeled installation KWC HOMEBOX Lever mixer 1 Consumers 39.006.251.931

### Technical Data

| Flow rate         |
|-------------------|
| Handling          |
| Color code        |
| Installation_type |
| Faucet_typ        |
| Acoustic group    |
| Concealed unit    |

| 12 l/min (3bar)                |  |
|--------------------------------|--|
| 3-Lamps                        |  |
| chrome                         |  |
| 2-Screens, monitors etc        |  |
| Lever mixer                    |  |
| 1-Temperature exchange equipme |  |
| 4-Large equipment              |  |

## **Spare Parts**



# Cartridge M 35-S HF

537602

Z.537.602