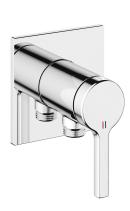

### KWC-No.

chromeline, trim kit, with safety device DIN EN 1717

- \* Trim kit with function unit KWC HOMEBOX

  \* Outflow
  with integrated hose connection

  \* KWC cartridge M 35-S HF

   with ceramic discs

   flow rate and temperature continuously variable

- \* Scope of delivery:
   Lever mixer unit with integrated hose connection
   Fastening of the cover plate without screws
  \* To be ordered separately:
   Unit for conceeled installation KWC HOMEBOX Lever mixer 1 Consumers 39.006.251.931