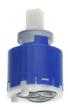

ction unit KWC HOMEBOX

  \* Outflow
  with integrated hose connection

  \* KWC cartridge M 35-S HF

   with ceramic discs

   flow rate and temperature continuously variable

- \* Scope of delivery:
   Lever mixer unit with integrated hose connection
   Fastening of the cover plate without screws
  \* To be ordered separately:
   Unit for conceeled installation KWC HOMEBOX Lever mixer 1 Consumers 39.006.251.931

NEW

# Technical Data

| Flow rate         |
|-------------------|
| Handling          |
| Color code        |
| Installation type |
| Faucet_typ        |
| Acoustic group    |
| Concealed unit    |

| 12 l/min (3bar) |
|-----------------|
| 3               |
| chrome          |
| 2               |
| Lever mixer     |
| yes             |
| 4               |

### **Spare Parts**



## Cartridge M 35-S HF

537602

Z.537.602