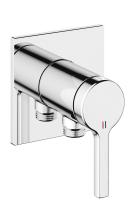

### KWC AVA 2.0

Trim kit, with safety device DIN EN 1717 – Lever mixer – Shower

### Modell-Linie: AVA 2.0 | 21.464.550.000

Showers | Manual shower

### KWC-No.

chromeline, trim kit, with safety device DIN EN 1717

- \* Trim kit with function unit KWC HOMEBOX

  \* Outflow
  with integrated hose connection

  \* KWC cartridge M 35-S HF

   with ceramic discs

   flow rate and temperature continuously variable

- \* Scope of delivery:
   Lever mixer unit with integrated hose connection
   Fastening of the cover plate without screws
  \* To be ordered separately:
   Unit for conceeled installation KWC HOMEBOX Lever mixer 1 Consumers 39.006.251.931