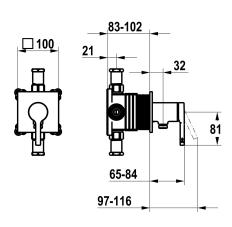

# Technical Data

| Flow rate         |
|-------------------|
| Handling          |
| Color code        |
| Installation type |
| Faucet_typ        |
| Acoustic group    |
| Concealed unit    |

| 12 l/min (3bar) |
|-----------------|
| 3               |
| chrome          |
| 2               |
| Lever mixer     |
| yes             |
| 4               |