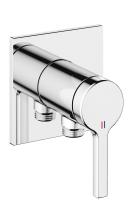

### KWC AVA 2.0

Trim kit, with safety device DIN EN 1717 – Lever mixer – Shower

### Modell-Linie: AVA 2.0 | 21.464.550.000

Showers | Manual shower

### KWC-No.

chromeline, trim kit, with safety device DIN EN 1717

- \* Trim kit with function unit KWC HOMEBOX

  \* Outflow
  with integrated hose connection

  \* KWC cartridge M 35-S HF

   with ceramic discs

   flow rate and temperature continuously variable

- \* Scope of delivery:
   Lever mixer unit with integrated hose connection
   Fastening of the cover plate without screws
  \* To be ordered separately:
   Unit for conceeled installation KWC HOMEBOX Lever mixer 1 Consumers 39.006.251.931