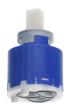

OMEBOX

  \* Outflow
  with integrated hose connection

  \* KWC cartridge M 35-S HF

   with ceramic discs

   flow rate and temperature continuously variable

- \* Scope of delivery:
   Lever mixer unit with integrated hose connection
   Fastening of the cover plate without screws
  \* To be ordered separately:
   Unit for conceeled installation KWC HOMEBOX Lever mixer 1 Consumers 39.006.251.931

NEW

# Technical Data

| Flow rate        |
|------------------|
| Handling         |
| Color code       |
| nstallation type |
| Faucet_typ       |
| Acoustic group   |
| Concealed unit   |

| 12 l/min (3bar) |  |
|-----------------|--|
| 3               |  |
| chrome          |  |
| 2               |  |
| Lever mixer     |  |
| yes             |  |
| 4               |  |

### **Spare Parts**



## Cartridge M 35-S HF

537602

Z.537.602