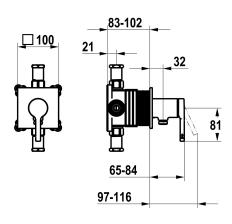

# Technical Data

| Flow rate        |
|------------------|
| Handling         |
| Color code       |
| nstallation type |
| Faucet_typ       |
| Acoustic group   |
| Concealed unit   |

| 12 l/min (3bar) |  |
|-----------------|--|
| 3               |  |
| chrome          |  |
| 2               |  |
| Lever mixer     |  |
| yes             |  |
| 4               |  |