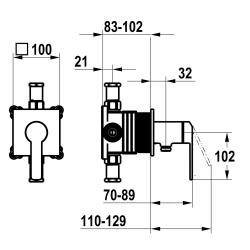

#### Modell-Linie: DOMO 6.0 | 21.664.550.000

Showers | Manual shower

\* Scope of delivery:
- Lever mixer unit with integrated hose connection
- Fastening of the cover plate without screws
\* To be ordered separately:
- Unit for concealed installation KWC HOMEBOX Lever mixer 1

#### 125290

chromeline, trim kit, with safety device DIN EN 1717

\* Trim kit with function unit KWC HOMEBOX \* Outflow with integrated hose connection \* KWC cartridge M 35-S HF - with ceramic discs - flow rate and temperature continuously variable

### **Technical Data**

| Flow rate         | 12 l/min (3bar)                |
|-------------------|--------------------------------|
| Handling          | 3-Lamps                        |
| Color code        | chrome                         |
| Installation_type | 2-Screens, monitors etc        |
| Faucet_typ        | Lever mixer                    |
| Acoustic group    | 1-Temperature exchange equipme |
| Concealed unit    | 4-Large equipment              |