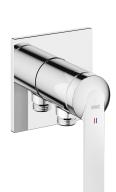

#### Modell-Linie: DOMO 6.0 | 21.664.550.000

Showers | Manual shower

\* Scope of delivery:
- Lever mixer unit with integrated hose connection
- Fastening of the cover plate without screws
\* To be ordered separately:
- Unit for concealed installation KWC HOMEBOX Lever mixer 1

#### 125290

chromeline, trim kit, with safety device DIN EN 1717

\* Trim kit with function unit KWC HOMEBOX \* Outflow with integrated hose connection \* KWC cartridge M 35-S HF - with ceramic discs - flow rate and temperature continuously variable