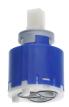

HOMEBOX Lever mixer 1

Consumers 39.006.251.931

#### KWC-No.

#### 125290

chromeline, trim kit, with safety device DIN EN 1717

\* Trim kit with function unit KWC HOMEBOX \* Outflow with integrated hose connection \* KWC cartridge M 35-S HF - with ceramic discs - flow rate and temperature continuously variable

### **Technical Data**

| Flow rate         | 12 l/min (3bar)                |
|-------------------|--------------------------------|
| Handling          | 3-Lamps                        |
| Color code        | chrome                         |
| Installation_type | 2-Screens, monitors etc        |
| Faucet_typ        | Lever mixer                    |
| Acoustic group    | 1-Temperature exchange equipme |
| Concealed unit    | 4-Large equipment              |

## **Spare Parts**



# Cartridge M 35-S HF

537602 Z.537.602

# NEW