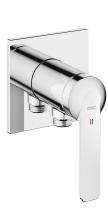

# **KWC** DOMO 6.0

Trim kit, with safety device DIN EN 1717 – Lever mixer – Shower

### Modell-Linie: DOMO 6.0 | 21.664.550.000

Showers | Manual shower

### KWC-No.

chromeline, trim kit, with safety device DIN EN 1717

- \* Trim kit with function unit KWC HOMEBOX

  \* Outflow
  with integrated hose connection

  \* KWC cartridge M 35-S HF

   with ceramic discs

   flow rate and temperature continuously variable

- \* Scope of delivery:
   Lever mixer unit with integrated hose connection
   Fastening of the cover plate without screws
  \* To be ordered separately:
   Unit for conceeled installation KWC HOMEBOX Lever mixer 1 Consumers 39.006.251.931