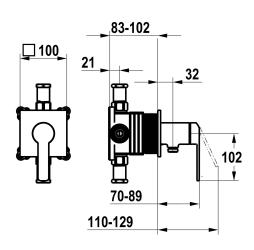

## Technical Data

| Flow rate         |  |
|-------------------|--|
| Handling          |  |
| Color code        |  |
| Installation type |  |
| Faucet_typ        |  |
| Acoustic group    |  |
| Concealed unit    |  |

| 12 l/min (3bar) |
|-----------------|
| 3               |
| chrome          |
| 2               |
| Lever mixer     |
| yes             |
| 4               |