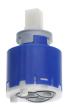

\* Outflow
  with integrated hose connection

  \* KWC cartridge M 35-S HF

   with ceramic discs

   flow rate and temperature continuously variable

- \* Scope of delivery:
   Lever mixer unit with integrated hose connection
   Fastening of the cover plate without screws
  \* To be ordered separately:
   Unit for conceeled installation KWC HOMEBOX Lever mixer 1 Consumers 39.006.251.931

NEW

## Technical Data

| Flow rate         |  |
|-------------------|--|
| Handling          |  |
| Color code        |  |
| Installation type |  |
| Faucet_typ        |  |
| Acoustic group    |  |
| Concealed unit    |  |

| 12 l/min (3bar) |
|-----------------|
| 3               |
| chrome          |
| 2               |
| Lever mixer     |
| yes             |
| 4               |

## **Spare Parts**



# Cartridge M 35-S HF

537602

Z.537.602