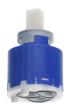

rim kit with function unit KWC HOMEBOX

  \* Outflow
  with integrated hose connection

  \* KWC cartridge M 35-S HF

   with ceramic discs

   flow rate and temperature continuously variable

- \* Scope of delivery:
   Lever mixer unit with integrated hose connection
   Fastening of the cover plate without screws
  \* To be ordered separately:
   Unit for conceeled installation KWC HOMEBOX Lever mixer 1 Consumers 39.006.251.931

NEW

## Technical Data

| Flow rate        |
|------------------|
| Handling         |
| Color code       |
| nstallation type |
| Faucet_typ       |
| Acoustic group   |
| Concealed unit   |

| 2 l/min (3bar) |
|----------------|
|                |
| hrome          |
|                |
| ever mixer     |
| es             |
|                |

## **Spare Parts**



# Cartridge M 35-S HF

537602

Z.537.602