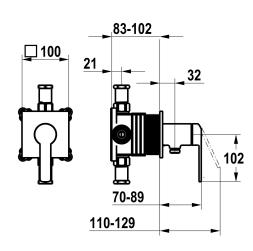

## Technical Data

| Flow rate        |
|------------------|
| Handling         |
| Color code       |
| nstallation type |
| Faucet_typ       |
| Acoustic group   |
| Concealed unit   |

| 2 l/min (3bar) |
|----------------|
|                |
| hrome          |
|                |
| ever mixer     |
| es             |
|                |