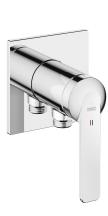

# **KWC** DOMO 6.0

Trim kit, with safety device DIN EN 1717 – Lever mixer – Shower

### Modell-Linie: DOMO 6.0 | 21.664.550.000

Showers | Manual shower

### KWC-No.

chromeline, trim kit, with safety device DIN EN 1717

- \* Trim kit with function unit KWC HOMEBOX

  \* Outflow
  with integrated hose connection

  \* KWC cartridge M 35-S HF

   with ceramic discs

   flow rate and temperature continuously variable

- \* Scope of delivery:
   Lever mixer unit with integrated hose connection
   Fastening of the cover plate without screws
  \* To be ordered separately:
   Unit for conceeled installation KWC HOMEBOX Lever mixer 1 Consumers 39.006.251.931