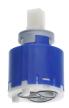

HOMEBOX Lever mixer 1

Consumers 39.006.251.931

### KWC-No.

#### 125291

chromeline, trim kit, with safety device DIN EN 1717

\* Trim kit with function unit KWC HOMEBOX \* Outflow with integrated hose connection \* KWC cartridge M 35-S HF - with ceramic discs

- flow rate and temperature continuously variable

### **Technical Data**

| Flow rate         | 12 l/min (3bar)                |
|-------------------|--------------------------------|
| Handling          | 3-Lamps                        |
| Color code        | chrome                         |
| Installation_type | 2-Screens, monitors etc        |
| Faucet_typ        | Lever mixer                    |
| Acoustic group    | 1-Temperature exchange equipme |
| Concealed unit    | 4-Large equipment              |

## **Spare Parts**



# Cartridge M 35-S HF

537602 Z.537.602 NEW