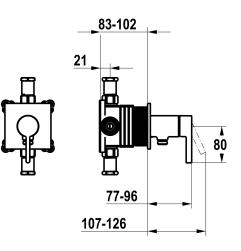

## KWC BEVO

Trim kit, with safety device DIN EN 1717 – Lever mixer – Shower

### Modell-Linie: BEVO | 21.424.550.000

Showers | Manual shower

\* Scope of delivery:
- Lever mixer unit with integrated hose connection
- Fastening of the cover plate without screws
\* To be ordered separately:
- Unit for concealed installation KWC HOMEBOX Lever mixer 1

#### 125291

chromeline, trim kit, with safety device DIN EN 1717

\* Trim kit with function unit KWC HOMEBOX \* Outflow with integrated hose connection \* KWC cartridge M 35-S HF - with ceramic discs

- flow rate and temperature continuously variable

### **Technical Data**

| Flow rate         | 12 l/min (3bar)                |
|-------------------|--------------------------------|
| Handling          | 3-Lamps                        |
| Color code        | chrome                         |
| Installation_type | 2-Screens, monitors etc        |
| Faucet_typ        | Lever mixer                    |
| Acoustic group    | 1-Temperature exchange equipme |
| Concealed unit    | 4-Large equipment              |