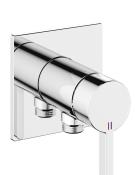

## KWC BEVO

Trim kit, with safety device DIN EN 1717 – Lever mixer – Shower

### Modell-Linie: BEVO | 21.424.550.000

Showers | Manual shower

\* Scope of delivery:
- Lever mixer unit with integrated hose connection
- Fastening of the cover plate without screws
\* To be ordered separately:
- Unit for concealed installation KWC HOMEBOX Lever mixer 1

#### 125291

chromeline, trim kit, with safety device DIN EN 1717

\* Trim kit with function unit KWC HOMEBOX \* Outflow with integrated hose connection \* KWC cartridge M 35-S HF - with ceramic discs

- flow rate and temperature continuously variable