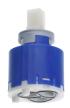

delivery:
- Lever mixer unit with integrated hose connection
- Fastening of the cover plate without screws
\* To be ordered separately:
- Unit for concealed installation KWC HOMEBOX Lever mixer 1

#### KWC-No.

#### 125291

chromeline, trim kit, with safety device DIN EN 1717

\* Trim kit with function unit KWC HOMEBOX \* Outflow with integrated hose connection \* KWC cartridge M 35-S HF - with ceramic discs - flow rate and temperature continuously variable

# Technical Data

Flow rate Handling

Color code Installation type Faucet\_typ Acoustic group Concealed unit

| 12 l/min (3bar) |
|-----------------|
| 3               |
| chrome          |
| 2               |
| Lever mixer     |
| yes             |
| 4               |
|                 |

Consumers 39.006.251.931

## **Spare Parts**



# Cartridge M 35-S HF

537602 Z.537.602

# NEW