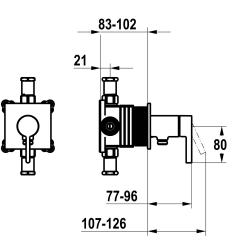

#### Modell-Linie: BEVO | 21.424.550.000

Showers | Manual shower

\* Scope of delivery:
- Lever mixer unit with integrated hose connection
- Fastening of the cover plate without screws
\* To be ordered separately:
- Unit for concealed installation KWC HOMEBOX Lever mixer 1

#### 125291

chromeline, trim kit, with safety device DIN EN 1717

\* Trim kit with function unit KWC HOMEBOX \* Outflow with integrated hose connection \* KWC cartridge M 35-S HF - with ceramic discs - flow rate and temperature continuously variable

# Technical Data

Flow rate Handling

Color code Installation type Faucet\_typ Acoustic group Concealed unit

| 12 l/min (3bar) |
|-----------------|
| 3               |
| chrome          |
| 2               |
| Lever mixer     |
| yes             |
| 4               |
|                 |