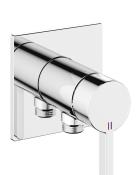

#### Modell-Linie: BEVO | 21.424.550.000

Showers | Manual shower

\* Scope of delivery:
- Lever mixer unit with integrated hose connection
- Fastening of the cover plate without screws
\* To be ordered separately:
- Unit for concealed installation KWC HOMEBOX Lever mixer 1

#### 125291

chromeline, trim kit, with safety device DIN EN 1717

\* Trim kit with function unit KWC HOMEBOX \* Outflow with integrated hose connection \* KWC cartridge M 35-S HF - with ceramic discs - flow rate and temperature continuously variable