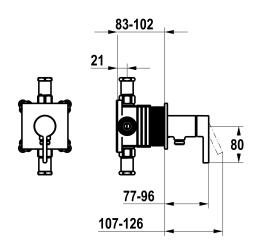

### KWC-No.

chromeline, trim kit, with safety device DIN EN 1717

- \* Trim kit with function unit KWC HOMEBOX

  \* Outflow
  with integrated hose connection

  \* KWC cartridge M 35-S HF

   with ceramic discs

   flow rate and temperature continuously variable

- \* Scope of delivery:
   Lever mixer unit with integrated hose connection
   Fastening of the cover plate without screws
  \* To be ordered separately:
   Unit for concealed installation KWC HOMEBOX Lever mixer 1
  Consumers 39.006.251.931

## Technical Data

| Flow rate         |  |
|-------------------|--|
| Handling          |  |
| Color code        |  |
| Installation type |  |
| Faucet_typ        |  |
| Acoustic group    |  |
| Concealed unit    |  |

| 12 l/min (3bar) |  |
|-----------------|--|
| 3               |  |
| chrome          |  |
| 2               |  |
| Lever mixer     |  |
| yes             |  |
| 4               |  |