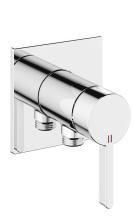

### KWC-No.

chromeline, trim kit, with safety device DIN EN 1717

- \* Trim kit with function unit KWC HOMEBOX

  \* Outflow
  with integrated hose connection

  \* KWC cartridge M 35-S HF

   with ceramic discs

   flow rate and temperature continuously variable

- \* Scope of delivery:
   Lever mixer unit with integrated hose connection
   Fastening of the cover plate without screws
  \* To be ordered separately:
   Unit for concealed installation KWC HOMEBOX Lever mixer 1
  Consumers 39.006.251.931