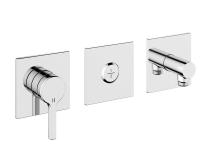

## KWC AVA 2.0

Trim kit, with safety device DIN EN 1717 – Lever mixer – Tub

## Modell-Linie: AVA 2.0 | 20.464.550.000

Showers | Exposed bath mixer

## KWC-No.

chromeline, trim kit, with safety device DIN EN 1717

\* Trim kit with function unit KWC HOMEBOX

\* Outflow
with integrated hose connection
above or below for the second consumer with CHOICE diverter
without automatic reset

\* KWC cartridge M 35-S HF
with carpoint diese

- with ceramic discs flow rate and temperature continuously variable
- \* Scope of delivery:
- Lever mixer unit Diverter unit
- Hose connection unit

- Flose connection that
   Flose connection that
   Flose connection that
   Flose ordered separately:
   Unit for concealed installation KWC HOMEBOX Thermostatic/ lever mixer 2 consumers 39.006.261.931