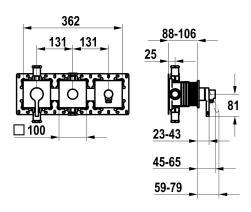

\* KWC cartridge M 35-S HF
with carpoint diese

- with ceramic discs flow rate and temperature continuously variable
- \* Scope of delivery:
- Lever mixer unit Diverter unit
- Hose connection unit

- Flose connection that
   Flose connection that
   Flose connection that
   Flose ordered separately:
   Unit for concealed installation KWC HOMEBOX Thermostatic/ lever mixer 2 consumers 39.006.261.931

## **Technical Data**

| Flow rate         |  |
|-------------------|--|
| Handling          |  |
| Color code        |  |
| Installation_type |  |
| Faucet_typ        |  |
| Concealed unit    |  |

| 20 l/min (3bar)         |
|-------------------------|
| 3-Lamps                 |
| chrome                  |
| 2-Screens, monitors etc |
| Lever mixer             |
| 4-Large equipment       |