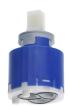

M 35-S HF
with carpoint diese

- with ceramic discs flow rate and temperature continuously variable
- \* Scope of delivery:
- Lever mixer unit Diverter unit
- Hose connection unit

- Flose connection that
   Flose connection that
   Flose connection that
   Flose ordered separately:
   Unit for concealed installation KWC HOMEBOX Thermostatic/ lever mixer 2 consumers 39.006.261.931

## **Technical Data**

| Flow rate         |  |
|-------------------|--|
| Handling          |  |
| Color code        |  |
| Installation_type |  |
| Faucet_typ        |  |
| Concealed unit    |  |

| 20 l/min (3bar)         |
|-------------------------|
| 3-Lamps                 |
| chrome                  |
| 2-Screens, monitors etc |
| Lever mixer             |
| 4-Large equipment       |

# **Spare Parts**



## Cartridge M 35-S HF

537602

Z.537.602