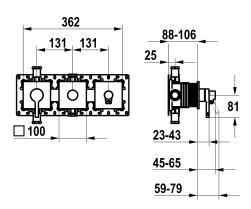

# **Technical Data**

| low rate         |  |
|------------------|--|
| landling         |  |
| olorcode         |  |
| nstallation type |  |
| aucet_typ        |  |
| ioncealed unit   |  |

| 20 l/min (3bar) |  |
|-----------------|--|
| 3               |  |
| chrome          |  |
| 2               |  |
| Lever mixer     |  |
| 4               |  |