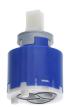

without automatic reset

\* KWC cartridge M 35-S HF
with carpoint diese

- with ceramic discs flow rate and temperature continuously variable
- \* Scope of delivery:
- Lever mixer unit Diverter unit
- Hose connection unit

- Flose connection that
   Flose connection that
   Flose connection that
   Flose ordered separately:
   Unit for concealed installation KWC HOMEBOX Thermostatic/ lever mixer 2 consumers 39.006.261.931

# **Technical Data**

| low rate         |  |
|------------------|--|
| landling         |  |
| olorcode         |  |
| nstallation type |  |
| aucet_typ        |  |
| ioncealed unit   |  |

| 20 l/min (3bar) |  |
|-----------------|--|
| 3               |  |
| chrome          |  |
| 2               |  |
| Lever mixer     |  |
| 4               |  |

# **Spare Parts**



## Cartridge M 35-S HF

537602

Z.537.602