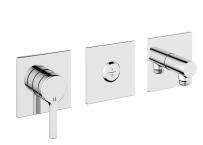

# KWC AVA 2.0

Trim kit, with safety device DIN EN 1717 – Lever mixer – Tub

## Modell-Linie: AVA 2.0 | 20.464.550.000

Showers | Exposed bath mixer

## KWC-No.

chromeline, trim kit, with safety device DIN EN 1717

\* Trim kit with function unit KWC HOMEBOX

\* Outflow
with integrated hose connection
above or below for the second consumer with CHOICE diverter
without automatic reset

\* KWC cartridge M 35-S HF
with carpoint diese

- with ceramic discs flow rate and temperature continuously variable
- \* Scope of delivery:
- Lever mixer unit Diverter unit
- Hose connection unit

- Flose connection that
   Flose connection that
   Flose connection that
   Flose ordered separately:
   Unit for concealed installation KWC HOMEBOX Thermostatic/ lever mixer 2 consumers 39.006.261.931