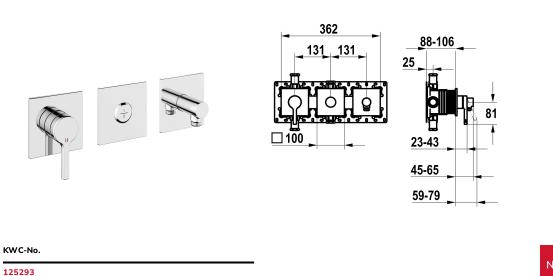

KWC AVA 2.0 Trim kit, with safety device DIN EN 1717 – Lever mixer – Tub

#### Modell-Linie: AVA 2.0 | 20.464.550.000

Showers | Exposed bath mixer

\* Scope of delivery: - Lever mixer unit - Diverter unit

Diverter unit
Hose connection unit
Fastening of the cover plate without screws
\* To be ordered separately:
Unit for concealed installation KWC HOMEBOX Thermostatic/ lever mixer 2 consumers 39.006.261.931

125293

chromeline, trim kit, with safety device DIN EN 1717

\* Trim kit with function unit KWC HOMEBOX \* Outflow with integrated hose connection above or below for the second consumer with CHOICE diverter without automatic reset \* KWC cartridge M 35-S HF with correst

with ceramic discs
flow rate and temperature continuously variable

### Technical Data

| Flow rate         | 20 l/min (3bar) |
|-------------------|-----------------|
| Handling          | 3               |
| Color code        | chrome          |
| Installation type | 2               |
| Faucet_typ        | Lever mixer     |
| Concealed unit    | 4               |