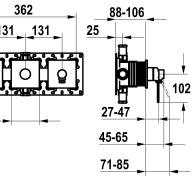

# Modell-Linie: DOMO 6.0 | 20.664.550.000

Showers | Exposed bath mixer

Diverter unit
Hose connection unit
Fastening of the cover plate without screws
\* To be ordered separately:
Unit for concealed installation KWC HOMEBOX Thermostatic/ lever mixer 2 consumers 39.006.261.931

#### 125294

chromeline, trim kit, with safety device DIN EN 1717

\* Trim kit with function unit KWC HOMEBOX \* Outflow with integrated hose connection above or below for the second consumer with CHOICE diverter without automatic reset \* KWC cartridge M 35-S HF with correst

\* Scope of delivery: - Lever mixer unit - Diverter unit