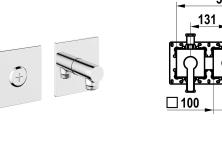

# Modell-Linie: DOMO 6.0 | 20.664.550.000

Showers | Exposed bath mixer

Diverter unit
Hose connection unit
Fastening of the cover plate without screws
\* To be ordered separately:
Unit for concealed installation KWC HOMEBOX Thermostatic/ lever mixer 2 consumers 39.006.261.931

#### 125294

chromeline, trim kit, with safety device DIN EN 1717

\* Trim kit with function unit KWC HOMEBOX \* Outflow with integrated hose connection above or below for the second consumer with CHOICE diverter without automatic reset \* KWC cartridge M 35-S HF with correst

\* Scope of delivery: - Lever mixer unit - Diverter unit