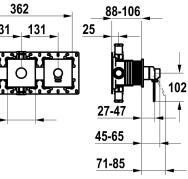

## Modell-Linie: DOMO 6.0 | 20.664.550.000

Showers | Exposed bath mixer

Diverter unit
Hose connection unit
Fastening of the cover plate without screws
\* To be ordered separately:
Unit for concealed installation KWC HOMEBOX Thermostatic/ lever mixer 2 consumers 39.006.261.931

#### 125294

chromeline, trim kit, with safety device DIN EN 1717

\* Trim kit with function unit KWC HOMEBOX \* Outflow with integrated hose connection above or below for the second consumer with CHOICE diverter without automatic reset \* KWC cartridge M 35-S HF with correst

\* Scope of delivery: - Lever mixer unit - Diverter unit