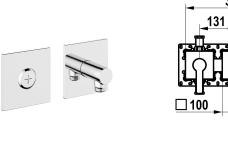

## Modell-Linie: DOMO 6.0 | 20.664.550.000

Showers | Exposed bath mixer

Diverter unit
Hose connection unit
Fastening of the cover plate without screws
\* To be ordered separately:
Unit for concealed installation KWC HOMEBOX Thermostatic/ lever mixer 2 consumers 39.006.261.931

#### 125294

chromeline, trim kit, with safety device DIN EN 1717

\* Trim kit with function unit KWC HOMEBOX \* Outflow with integrated hose connection above or below for the second consumer with CHOICE diverter without automatic reset \* KWC cartridge M 35-S HF with correst

\* Scope of delivery: - Lever mixer unit - Diverter unit