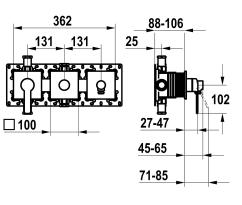

## KWC DOMO 6.0 Trim kit, with safety device DIN EN 1717 – Lever mixer – Tub

Modell-Linie: DOMO 6.0 | 20.664.550.000 Showers | Exposed bath mixer

Diverter unit
Hose connection unit
Fastening of the cover plate without screws
\* To be ordered separately:
Unit for concealed installation KWC HOMEBOX Thermostatic/ lever mixer 2 consumers 39.006.261.931

## **Technical Data**

| Flow rate         | 20 l/min (3bar) |
|-------------------|-----------------|
| Handling          | 3               |
| Color code        | chrome          |
| Installation type | 2               |
| Faucet_typ        | Lever mixer     |
| Concealed unit    | 4               |