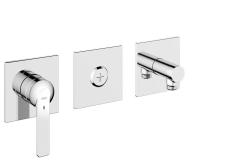

## KWC DOMO 6.0 Trim kit, with safety device DIN EN 1717 – Lever mixer – Tub

Modell-Linie: DOMO 6.0 | 20.664.550.000 Showers | Exposed bath mixer

Diverter unit
Hose connection unit
Fastening of the cover plate without screws
\* To be ordered separately:
Unit for concealed installation KWC HOMEBOX Thermostatic/ lever mixer 2 consumers 39.006.261.931

#### 125294

chromeline, trim kit, with safety device DIN EN 1717

\* Trim kit with function unit KWC HOMEBOX \* Outflow with integrated hose connection above or below for the second consumer with CHOICE diverter without automatic reset \* KWC cartridge M 35-S HF with correst

\* Scope of delivery: - Lever mixer unit - Diverter unit