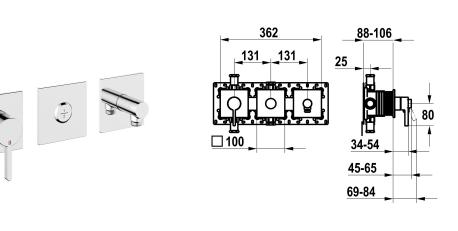

# KWC BEVO

Trim kit, with safety device DIN EN 1717 – Lever mixer – Tub

## Modell-Linie: BEVO | 20.424.550.000

Showers | Exposed bath mixer

\* Scope of delivery: - Lever mixer unit - Diverter unit

Diverter unit
Hose connection unit
Fastening of the cover plate without screws
\* To be ordered separately:
Unit for concealed installation KWC HOMEBOX Thermostatic/ lever mixer 2 consumers 39.006.261.931

## KWC-No.

#### 125295

chromeline, trim kit, with safety device DIN EN 1717

\* Trim kit with function unit KWC HOMEBOX \* Outflow with integrated hose connection above or below for the second consumer with CHOICE diverter without automatic reset \* KWC cartridge M 35-S HF with correst

with ceramic discs
flow rate and temperature continuously variable

## Technical Data

| Flow rate         | 20 l/min (3bar)         |  |
|-------------------|-------------------------|--|
| Handling          | 3-Lamps                 |  |
| Color code        | chrome                  |  |
| Installation_type | 2-Screens, monitors etc |  |
| Faucet_typ        | Lever mixer             |  |
| Concealed unit    | 4-Large equipment       |  |