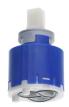

atic/ lever mixer 2 consumers 39.006.261.931

## KWC-No.

#### 125295

chromeline, trim kit, with safety device DIN EN 1717

\* Trim kit with function unit KWC HOMEBOX \* Outflow with integrated hose connection above or below for the second consumer with CHOICE diverter without automatic reset \* KWC cartridge M 35-S HF with correst

with ceramic discs
flow rate and temperature continuously variable

## Technical Data

| Flow rate         | 20 l/min (3bar)         |  |
|-------------------|-------------------------|--|
| Handling          | 3-Lamps                 |  |
| Color code        | chrome                  |  |
| Installation_type | 2-Screens, monitors etc |  |
| Faucet_typ        | Lever mixer             |  |
| Concealed unit    | 4-Large equipment       |  |

# **Spare Parts**



## Cartridge M 35-S HF

537602 Z.537.602