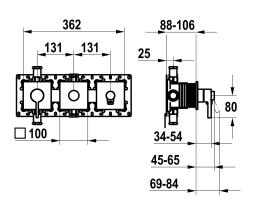

# **Technical Data**

| Flow rate         |  |
|-------------------|--|
| Handling          |  |
| Color code        |  |
| Installation type |  |
| Faucet_typ        |  |
| Concealed unit    |  |

| 20 l/min (3bar) |  |
|-----------------|--|
| 3               |  |
| chrome          |  |
| 2               |  |
| Lever mixer     |  |
| 4               |  |