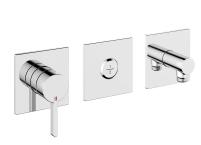

# **KWC** BEVO

Trim kit, with safety device DIN EN 1717 – Lever mixer – Tub

## Modell-Linie: BEVO | 20.424.550.000

Showers | Exposed bath mixer

## KWC-No.

chromeline, trim kit, with safety device DIN EN 1717

\* Trim kit with function unit KWC HOMEBOX

\* Outflow
with integrated hose connection
above or below for the second consumer with CHOICE diverter
without automatic reset

\* KWC cartridge M 35-S HF
with carpoint diese

- with ceramic discs flow rate and temperature continuously variable
- \* Scope of delivery:
- Lever mixer unit Diverter unit
- Hose connection unit

- Flose connection that
   Flose connection that
   Flose connection that
   Flose ordered separately:
   Unit for concealed installation KWC HOMEBOX Thermostatic/ lever mixer 2 consumers 39.006.261.931