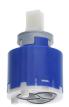

t automatic reset

\* KWC cartridge M 35-S HF
with carpoint diese

- with ceramic discs flow rate and temperature continuously variable
- \* Scope of delivery:
- Lever mixer unit Diverter unit
- Hose connection unit

- Flose connection that
   Flose connection that
   Flose connection that
   Flose ordered separately:
   Unit for concealed installation KWC HOMEBOX Thermostatic/ lever mixer 2 consumers 39.006.261.931

# **Technical Data**

| Flow rate         |  |
|-------------------|--|
| Handling          |  |
| Color code        |  |
| Installation type |  |
| Faucet_typ        |  |
| Concealed unit    |  |

| 20 l/min (3bar) |  |
|-----------------|--|
| 3               |  |
| chrome          |  |
| 2               |  |
| Lever mixer     |  |
| 4               |  |

# **Spare Parts**



## Cartridge M 35-S HF

537602

Z.537.602