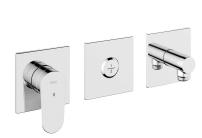

# **KWC** ELLA

Trim kit, with safety device DIN EN 1717 – Lever mixer – Tub

## Modell-Linie: ELLA | 20.384.550.000

Showers | Exposed bath mixer

## KWC-No.

chromeline, trim kit, with safety device DIN EN 1717

\* Trim kit with function unit KWC HOMEBOX

\* Outflow
with integrated hose connection
above or below for the second consumer with CHOICE diverter
without automatic reset

\* KWC cartridge M 35-S HF
with carpoint diese

- with ceramic discs flow rate and temperature continuously variable
- \* Scope of delivery:
- Lever mixer unit Diverter unit
- Hose connection unit

- Flose connection that
   Flose connection that
   Flose connection that
   Flose ordered separately:
   Unit for concealed installation KWC HOMEBOX Thermostatic/ lever mixer 2 consumers 39.006.261.931