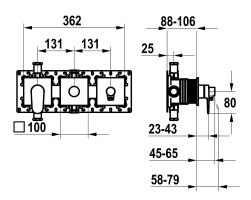

# **Technical Data**

| Flow rate         |
|-------------------|
| Handling          |
| Color code        |
| Installation type |
| Faucet_typ        |
| Concealed unit    |

| 20 l/min (3bar) |  |
|-----------------|--|
| 3               |  |
| chrome          |  |
| 2               |  |
| Lever mixer     |  |
| 4               |  |