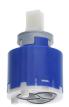

HOICE diverter
without automatic reset

\* KWC cartridge M 35-S HF
with carpoint diese

- with ceramic discs flow rate and temperature continuously variable
- \* Scope of delivery:
- Lever mixer unit Diverter unit
- Hose connection unit

- Flose connection that
   Flose connection that
   Flose connection that
   Flose ordered separately:
   Unit for concealed installation KWC HOMEBOX Thermostatic/ lever mixer 2 consumers 39.006.261.931

# **Technical Data**

| Flow rate         |
|-------------------|
| Handling          |
| Color code        |
| Installation type |
| Faucet_typ        |
| Concealed unit    |

| 20 l/min (3bar) |  |
|-----------------|--|
| 3               |  |
| chrome          |  |
| 2               |  |
| Lever mixer     |  |
| 4               |  |

# **Spare Parts**



## Cartridge M 35-S HF

537602

Z.537.602