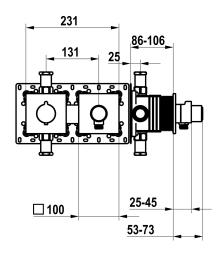

## Color code

matt black

brushed steel

4-Large equipment

- Thermostatic mixer unit
   Hose connection unit with ON/OFF push-button and flow regulator
   Fastening of the cover plate without screws
  \* To be ordered separately:
   Unit for concealed installation KWC HOMEBOX Thermostatic mixer
  1 Consumers 39.006.271.931

# **Technical Data**

| Flow rate         |  |
|-------------------|--|
| Color code        |  |
| Installation_type |  |
| Faucet_typ        |  |
| Acoustic group    |  |
| Concealed unit    |  |

| L2 Vmin (3 bar)                |
|--------------------------------|
| chrome                         |
| 2-Screens, monitors etc        |
| Thermosatic                    |
| L-Temperature exchange equipme |