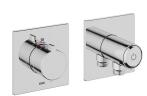

## **KWC**

Trim kit, with safety device DIN EN 1717 – Thermostatic mixer – Shower

## Modell-Linie: SHOWERCULTURE | 21.004.853.000

Showers | Manual shower

## KWC-No.

chromeline, trim kit, with safety device DIN EN 1717