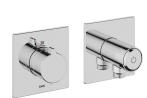

### 125297

chromeline, trim kit, with safety device DIN EN 1717

### 125298

matt black, trim kit, with safety device DIN EN 1717

## 125299

brushed steel, trim kit, with safety device DIN EN 1717

- \* Trim kit with thermostatic function unit KWC HOMEBOX \* Outflow
- with integrated hose connection with ON/OFF push-button CHOICE with flow regulator

  \* SkinProtect - Safety stop prevents scalding

  \* Intrinsically safe against backflow

  \* Scope of delivery:

## Color code

matt black

brushed steel

- Thermostatic mixer unit
   Hose connection unit with ON/OFF push-button and flow regulator
   Fastening of the cover plate without screws
  \* To be ordered separately:
   Unit for concealed installation KWC HOMEBOX Thermostatic mixer
  1 Consumers 39.006.271.931