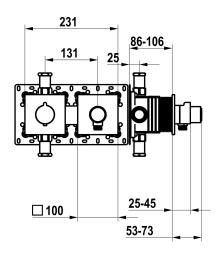

## Color code

matt black

brushed steel

- Thermostatic mixer unit
   Hose connection unit with ON/OFF push-button and flow regulator
   Fastening of the cover plate without screws
  \* To be ordered separately:
   Unit for concealed installation KWC HOMEBOX Thermostatic mixer
  1 Consumers 39.006.271.931