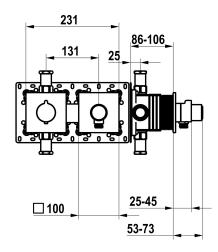

  \* SkinProtect - Safety stop prevents scalding

  \* Intrinsically safe against backflow

  \* Scope of delivery:

# ATT-KWC-FARBCODE

F000

F176

F177

- Thermostatic mixer unit
   Hose connection unit with ON/OFF push-button and flow regulator
   Fastening of the cover plate without screws
  \* To be ordered separately:
   Unit for concealed installation KWC HOMEBOX Thermostatic mixer
  1 Consumers 39.006.271.931