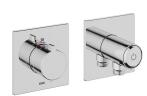

# **KWC**

Trim kit, with safety device DIN EN 1717 – Thermostatic mixer – Shower

# Modell-Linie: SHOWERCULTURE | 21.004.853.000

# KWC-No.

chromeline, trim kit, with safety device DIN EN 1717