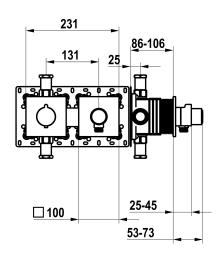

### Color code

matt black

brushed steel

4-Large equipment

- Thermostatic mixer unit
   Hose connection unit with ON/OFF push-button and flow regulator
   Fastening of the cover plate without screws
  \* To be ordered separately:
   Unit for conceeled installation KWC HOMEBOX Thermostatic mixer