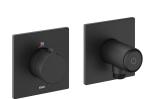

### 125298

matt black, trim kit, with safety device DIN EN 1717

### Color code

matt black

brushed steel

4-Large equipment

- Thermostatic mixer unit
   Hose connection unit with ON/OFF push-button and flow regulator
   Fastening of the cover plate without screws
  \* To be ordered separately:
   Unit for conceeled installation KWC HOMEBOX Thermostatic mixer