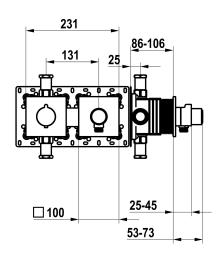

### Color code

matt black

brushed steel

- Thermostatic mixer unit
   Hose connection unit with ON/OFF push-button and flow regulator
   Fastening of the cover plate without screws
  \* To be ordered separately:
   Unit for conceeled installation KWC HOMEBOX Thermostatic mixer
- 1 Consumers 39.006.271.931

# **Technical Data**

| Flow rate         |  |
|-------------------|--|
| Color code        |  |
| Installation type |  |
| Faucet_typ        |  |
| Acoustic group    |  |
| Concealed unit    |  |

| 12 l/min (3 bar) |
|------------------|
| matt black       |
| 2                |
| Thermosatic      |
| yes              |
| 4                |
|                  |