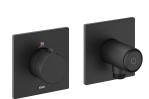

## **KWC**

Trim kit, with safety device DIN EN 1717 – Thermostatic mixer – Shower

## Modell-Linie: SHOWERCULTURE | 21.004.853.176

Showers | Manual shower

## KWC-No.

chromeline, trim kit, with safety device DIN EN 1717

### 125298

matt black, trim kit, with safety device DIN EN 1717

## 125299

brushed steel, trim kit, with safety device DIN EN 1717

- \* Trim kit with thermostatic function unit KWC HOMEBOX \* Outflow
- with integrated hose connection with ON/OFF push-button CHOICE
- with flow regulator