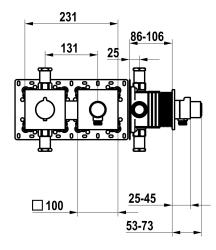

# Color code

matt black

brushed steel

- Thermostatic mixer unit
   Hose connection unit with ON/OFF push-button and flow regulator
   Fastening of the cover plate without screws
  \* To be ordered separately:
   Unit for conceeled installation KWC HOMEBOX Thermostatic mixer
- 1 Consumers 39.006.271.931

# **Technical Data**

| Flow rate         |  |
|-------------------|--|
| Color code        |  |
| Installation_type |  |
| Faucet_typ        |  |
| Acoustic group    |  |
| Concealed unit    |  |

12 l/min (3 bar) brushed steel 2-Screens, monitors etc