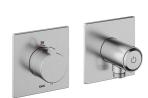

# **KWC**

Trim kit, with safety device DIN EN 1717 – Thermostatic mixer – Shower

# Modell-Linie: SHOWERCULTURE | 21.004.853.177

Showers | Manual shower

# KWC-No.

chromeline, trim kit, with safety device DIN EN 1717

# Color code

matt black

brushed steel

- Thermostatic mixer unit
   Hose connection unit with ON/OFF push-button and flow regulator
   Fastening of the cover plate without screws
  \* To be ordered separately:
   Unit for conceeled installation KWC HOMEBOX Thermostatic mixer
- 1 Consumers 39.006.271.931