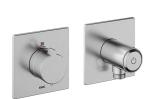

## **KWC**

Trim kit, with safety device DIN EN 1717 – Thermostatic mixer – Shower

## Modell-Linie: SHOWERCULTURE | 21.004.853.177

Showers | Manual shower

## KWC-No.

chromeline, trim kit, with safety device DIN EN 1717

  \* SkinProtect Safety stop prevents scalding

  \* Intrinsically safe against backflow

  \* Scope of delivery:

### Color code

matt black

brushed steel

- Thermostatic mixer unit
   Hose connection unit with ON/OFF push-button and flow regulator
   Fastening of the cover plate without screws
  \* To be ordered separately:
   Unit for conceeled installation KWC HOMEBOX Thermostatic mixer
- 1 Consumers 39.006.271.931