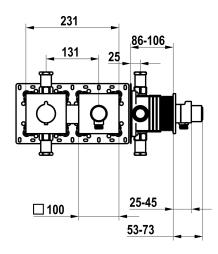

### Color code

matt black

brushed steel

- Thermostatic mixer unit
   Hose connection unit with ON/OFF push-button and flow regulator
   Fastening of the cover plate without screws
  \* To be ordered separately:
   Unit for conceeled installation KWC HOMEBOX Thermostatic mixer
- 1 Consumers 39.006.271.931

# Technical Data

Flow rate Color code Installation type Faucet\_typ Acoustic group Concealed unit

| 2 l/min (3 bar) |
|-----------------|
| rushed steel    |
|                 |
| hermosatic      |
| es              |
|                 |
|                 |