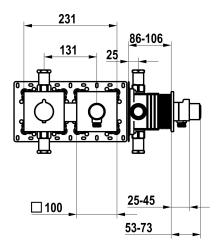

Thermostatic mixer unit
Hose connection unit with ON/OFF push-button and flow regulator
Fastening of the cover plate without screws
To be ordered separately:
Unit for concecled installation KWC HOMEBOX Thermostatic mixer
Consumer 20.006 271.021

1 Consumers 39.006.271.931