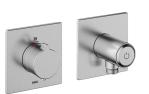

## KWC

Trim kit, with safety device DIN EN 1717 – Thermostatic mixer – Shower

### Modell-Linie: SHOWERCULTURE | 21.004.853.177

Showers | Manual shower

125297 chromeline, trim kit, with safety device DIN EN 1717

125298

matt black, trim kit, with safety device DIN EN 1717

125299

brushed steel, trim kit, with safety device DIN EN 1717

 $^{\ast}$  Trim kit with thermostatic function unit KWC HOMEBOX  $^{\ast}$  Outflow

- with integrated hose connection with ON/OFF push-button CHOICE

\* With flow regulator \* SkinProtect - Safety stop prevents scalding \* Intrinsically safe against backflow \* Scope of delivery: