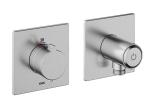

## **KWC**

Trim kit, with safety device DIN EN 1717 – Thermostatic mixer – Shower

Modell-Linie: SHOWERCULTURE | 21.004.853.177

## KWC-No.

chromeline, trim kit, with safety device DIN EN 1717

  \* SkinProtect - Safety stop prevents scalding

  \* Intrinsically safe against backflow

  \* Scope of delivery: