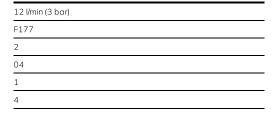

# Dane techniczne

| ATT-KWC-A_ABGANG_UP |  |
|---------------------|--|
| ATT-KWC-FARBCODE    |  |
| Installation_type   |  |
| Faucet_typ          |  |
| G_Acoustic group    |  |
| ATT-KWC-UNTERPUTZ   |  |
|                     |  |