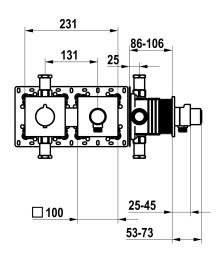

## ATT-KWC-FARBCODE

F000

F176

F177

- Thermostatic mixer unit
   Hose connection unit with ON/OFF push-button and flow regulator
   Fastening of the cover plate without screws
  \* To be ordered separately:
   Unit for conceeled installation KWC HOMEBOX Thermostatic mixer
- 1 Consumers 39.006.271.931

# Dane techniczne

| ATT-KWC-A_ABGANG_UP |  |
|---------------------|--|
| ATT-KWC-FARBCODE    |  |
| Installation_type   |  |
| Faucet_typ          |  |
| G_Acoustic group    |  |
| ATT-KWC-UNTERPUTZ   |  |
|                     |  |