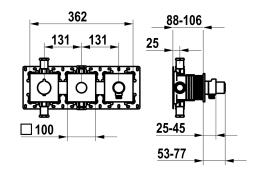

# **Technical Data**

Flow rate Color code Installation type Faucet\_typ Concealed unit

- mixer 2 consumers 39.006.261.931