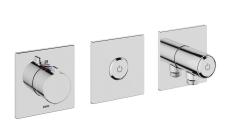

### 125302

brushed steel, trim kit, with safety device DIN EN 1717

- \* Trim kit with thermostatic function unit KWC HOMEBOX \* Outflow
- with integrated hose connection with ON/OFF push-button CHOICE with flow regulator
  - above or below for second consumer with ON/OFF push-button
- CHOICE
  \* SkinProtect Safety stop prevents scalding
- \* Intrinsically safe against backflow

### Color code

matt black

brushed steel

- \* Scope of delivery: Thermostatic mixer unit
- Diverter unit
- Diverter unit
   Hose connection unit with ON/OFF push-button and flow regulator
   Fastening of the cover plate without screws
  \* To be ordered separately:
   Unit for concealed installation NWC HOMEBOX Thermostatic/ lever