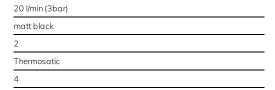

# **Technical Data**

Flow rate Color code Installation type Faucet\_typ Concealed unit

### Color code

matt black

brushed steel

- \* Scope of delivery: Thermostatic mixer unit
- Diverter unit
- Diverter unit
   Hose connection unit with ON/OFF push-button and flow regulator
   Fastening of the cover plate without screws
  \* To be ordered separately:
   Unit for concealed installation NWC HOMEBOX Thermostatic/ lever