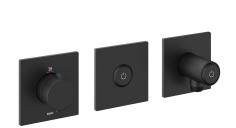

# Modell-Linie: SHOWERCULTURE | 20.004.853.176

Showers | Exposed bath mixer

### 125302

brushed steel, trim kit, with safety device DIN EN 1717

- \* Trim kit with thermostatic function unit KWC HOMEBOX \* Outflow
- with integrated hose connection with ON/OFF push-button CHOICE with flow regulator
  - above or below for second consumer with ON/OFF push-button
- CHOICE
  \* SkinProtect Safety stop prevents scalding
- \* Intrinsically safe against backflow

### Color code

matt black

brushed steel

- \* Scope of delivery: Thermostatic mixer unit
- Diverter unit
- Diverter unit
   Hose connection unit with ON/OFF push-button and flow regulator
   Fastening of the cover plate without screws
  \* To be ordered separately:
   Unit for concealed installation NWC HOMEBOX Thermostatic/ lever