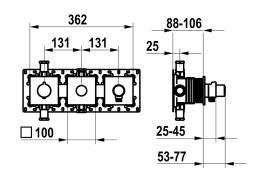

# **Technical Data**

Flow rate Color code Installation type Faucet\_typ Concealed unit

### Color code

matt black

brushed steel

- \* Scope of delivery: Thermostatic mixer unit
- Diverter unit
- Diverter unit
   Hose connection unit with ON/OFF push-button and flow regulator
   Fastening of the cover plate without screws
  \* To be ordered separately:
   Unit for concealed installation NWC HOMEBOX Thermostatic/ lever

- mixer 2 consumers 39.006.261.931